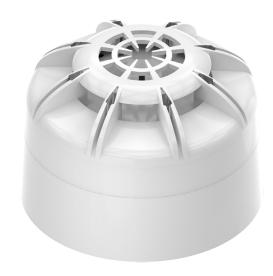

### Wireless CS (Fixed) Heat Detector

The Wi-Fyre Wireless CS Heat Detector consists of a ProFyre fixed heat detector head combined with the Wi-Fyre wireless base. The fixed heat detector uses a single thermistor arrangement that gives an alarm at a temperature of  $90^{\circ}$ C.

#### **Detection**

| Detector Class             | Fixed heat                |
|----------------------------|---------------------------|
| Alarm Condition            | Fixed heat trigger @ 90°C |
| <ul><li>Coverage</li></ul> | 50m <sup>2</sup>          |