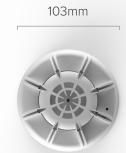

a</b> Batter | y Life           | Up to 3 years           |  |
|-----------------|------------------|-------------------------|--|
| Environmental   |                  |                         |  |
| Opera           | ting Temperature | -10 to +80°C            |  |
| Humic           | lity             | 93% rH (non-condensing) |  |
| † Ingres        | s Protection     | IP21                    |  |
| Å Design        | n Environment    | Indoor use only         |  |
| Mechanical      |                  |                         |  |
|                 |                  |                         |  |

| Housing Material | Polycarbonate and ABS |
|------------------|-----------------------|
|------------------|-----------------------|





White





### Tech Specs

### Size & Weight

Size





Weight

0.30kg (0.66 lbs)



# Ordering Information

| Part Code | Description                                      |
|-----------|--------------------------------------------------|
| 10-013    | Wireless CS (Fixed) Heat Detector with Batteries |
| 10-080    | Wireless Detector Lithium Metal Battery Pack     |
| 10-084    | Wireless Detector Base without Batteries         |
| 10-090    | Wireless CS (Fixed) Detector Head                |