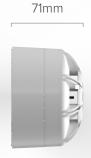

/b> Batter | y Life           | Up to 3 years           |  |
|-----------------|------------------|-------------------------|--|
| Environmental   |                  |                         |  |
| Opera           | ting Temperature | -10 to +80°C            |  |
| Humic           | lity             | 93% rH (non-condensing) |  |
| † Ingres        | s Protection     | IP21                    |  |
| Å Design        | n Environment    | Indoor use only         |  |
| Mechanical      |                  |                         |  |
|                 |                  |                         |  |

| Housing Material | Polycarbonate and ABS |
|------------------|-----------------------|
|------------------|-----------------------|





White





### Tech Specs

### Size & Weight

Size





Weight

0.30kg (0.66 lbs)



# Ordering Information

| Part Code | Description                                      |
|-----------|--------------------------------------------------|
| 10-013    | Wireless CS (Fixed) Heat Detector with Batteries |
| 10-080    | Wireless Detector Lithium Metal Battery Pack     |
| 10-084    | Wireless Detector Base without Batteries         |
| 10-090    | Wireless CS (Fixed) Detector Head                |