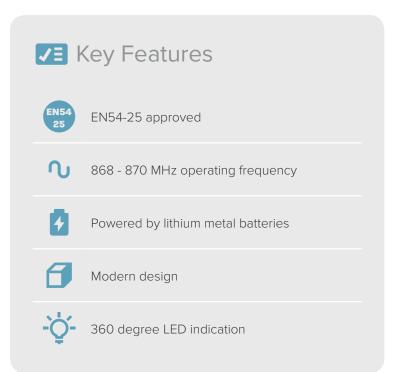

# Approvals

All Wi-Fyre Devices are fully certified to EN54-25 - the European product standard for wireless fire alarms, which necessitates third party assessment to confirm that it meets very specific requirements.

#### Radio

| $\circ$ | Operating Frequency | 868 - 870 MHz, 14dBm |
|---------|---------------------|----------------------|
| 2       | Range               | 150m open area       |

#### Electrical

Power Source

4 x Lithium AA Cell (Saft LS14500)

| <b>a</b> Batter | y Life           | Up to 3 years           |  |
|-----------------|------------------|-------------------------|--|
| Environmental   |                  |                         |  |
| Opera           | ting Temperature | -10 to +80°C            |  |
| Humic           | lity             | 93% rH (non-condensing) |  |
| † Ingres        | s Protection     | IP21                    |  |
| Å Design        | n Environment    | Indoor use only         |  |
| Mechanical      |                  |                         |  |
|                 |                  |                         |  |