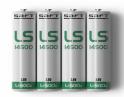

#### Electrical

Power Source

4 x Lithium AA Cell (Saft LS14500)

| <b>a</b> Batter | y Life           | Up to 3 years           |  |
|-----------------|------------------|-------------------------|--|
| Environmental   |                  |                         |  |
| Opera           | ting Temperature | -10 to +80°C            |  |
| Humic           | lity             | 93% rH (non-condensing) |  |
| † Ingres        | s Protection     | IP21                    |  |
| Å Design        | n Environment    | Indoor use only         |  |
| Mechanical      |                  |                         |  |
|                 |                  |                         |  |