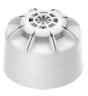

### Wireless CS (Fixed) Heat Detector

The Wi-Fyre Wireless CS Heat Detector consists of a ProFyre fixed heat detector head combined with the Wi-Fyre wireless base. The fixed heat detector uses a single thermistor arrangement that gives an alarm at a temperature of  $90^{\circ}$ C.

#### **Detection**

| Detector Class             | Fixed heat                |
|----------------------------|---------------------------|
| Alarm Condition            | Fixed heat trigger @ 90°C |
| <ul><li>Coverage</li></ul> | 50m <sup>2</sup>          |